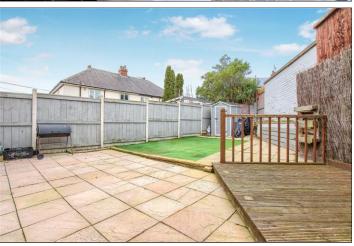

#### **EXTERNALLY**

**PARKING & GARDENS** - To the front there is a double width concrete driveway with flagstone path to the entrance door and a lawned garden with conifer borders and slate gravel. Gated access leads to the rear garden with flagstone pathway, raised timber decked area, astro turf, shed and outside tap.