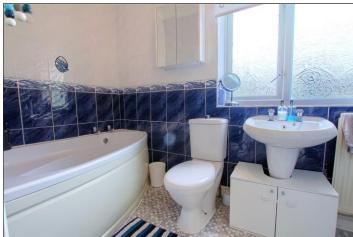

#### BEDROOM THREE - 2.6m x 2.74m (8'6" x 9')

With woodgrain effect laminate flooring.

**BATHROOM** - Fitted with a white four-piece suite comprising panelled corner bath, wash hand basin, WC, shower cubicle with concertina glass shower door, fully tiled walls, vinyl flooring, and electric extractor fan.