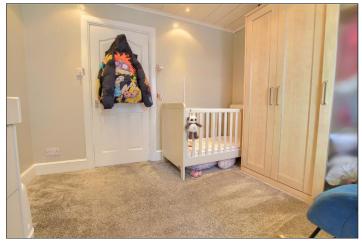

#### **FIRST FLOOR**

**LANDING** - With access to the boarded loft via dropdown ladder and airing cupboard housing the Viessmann combination boiler.

BEDROOM ONE - 3.58m x 3.2m (11'9" x 10'6") With radiator and built-in wardrobes.

#### BEDROOM THREE - 2.6m x 2.74m (8'6" x 9')

With woodgrain effect laminate flooring.

**BATHROOM** - Fitted with a white four-piece suite comprising panelled corner bath, wash hand basin, WC, shower cubicle with concertina glass shower door, fully tiled walls, vinyl flooring, and electric extractor fan.