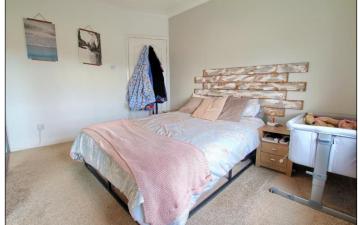

#### **FIRST FLOOR**

**LANDING** - With access to the boarded loft via dropdown ladder and airing cupboard housing the Viessmann combination boiler.

BEDROOM ONE - 3.58m x 3.2m (11'9" x 10'6") With radiator and built-in wardrobes.