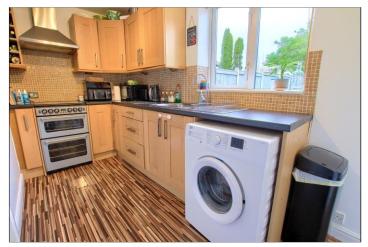

#### KITCHEN - 5.87m (19'3") (max) x 1.7m (5'7") (max)

Featuring a range of shaker design wall, drawer, and floor units with complementary marble effect work surface, slot in cooker with tiled splashback and brushed steel electric extractor fan over, plumbing for washing machine, one and a half bowl stainless steel sink with mixer tap and drainer, vinyl flooring, radiator, and UPVC composite door to the rear garden.