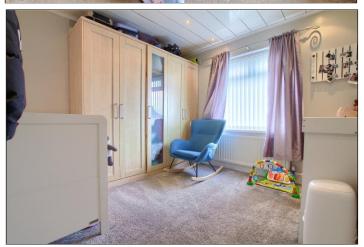

#### BEDROOM THREE - 2.6m x 2.74m (8'6" x 9')

With woodgrain effect laminate flooring.

**BATHROOM** - Fitted with a white four-piece suite comprising panelled corner bath, wash hand basin, WC, shower cubicle with concertina glass shower door, fully tiled walls, vinyl flooring, and electric extractor fan.