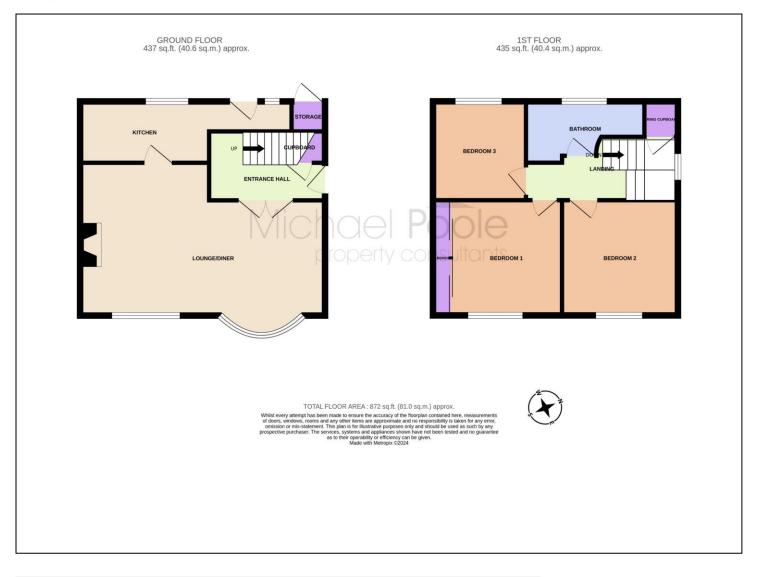

Comprising entrance hall, lounge/diner and kitchen on the ground floor. The first floor has two double bedrooms, roomy single and bathroom with white three piece suite.

#### **GROUND FLOOR**

**ENTRANCE HALL** - With UPVC double glazed entrance door, woodgrain effect laminate flooring, thermostat heating control, under stairs storage cupboard, radiator, and staircase to the first floor.

# LOUNGE/DINING ROOM - 6.8m (22'4") (max) x 4.24m (13'11") (max)

With radiator and living flame gas fire in marble surround in the lounge area and woodgrain effect laminate flooring, bay window, and radiator in the dining area.

#### KITCHEN - 5.87m (19'3") (max) x 1.7m (5'7") (max)

Featuring a range of shaker design wall, drawer, and floor units with complementary marble effect work surface, slot in cooker with tiled splashback and brushed steel electric extractor fan over, plumbing for washing machine, one and a half bowl stainless steel sink with mixer tap and drainer, vinyl flooring, radiator, and UPVC composite door to the rear garden.

#### **FIRST FLOOR**

**LANDING** - With access to the boarded loft via dropdown ladder and airing cupboard housing the Viessmann combination boiler.

BEDROOM ONE - 3.58m x 3.2m (11'9" x 10'6") With radiator and built-in wardrobes.

BEDROOM TWO -  $3.23m \times 3.2m (10'7" \times 10'6")$  With radiator.

**TO VIEW:** Tel: 01642 955140 10 Town Square, Billingham, TS23 2LY

#### BEDROOM THREE - 2.6m x 2.74m (8'6" x 9')

With woodgrain effect laminate flooring.

**BATHROOM** - Fitted with a white four-piece suite comprising panelled corner bath, wash hand basin, WC, shower cubicle with concertina glass shower door, fully tiled walls, vinyl flooring, and electric extractor fan.