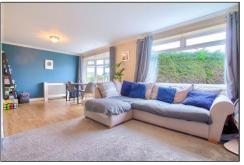

# LOUNGE/DINING ROOM - 6.8m (22'4") (max) x 4.24m (13'11") (max)

With radiator and living flame gas fire in marble surround in the lounge area and woodgrain effect laminate flooring, bay window, and radiator in the dining area.