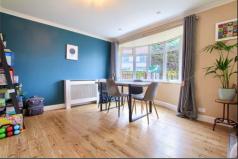

# LOUNGE/DINING ROOM - 6.8m (22'4") (max) x 4.24m (13'11") (max)

With radiator and living flame gas fire in marble surround in the lounge area and woodgrain effect laminate flooring, bay window, and radiator in the dining area.