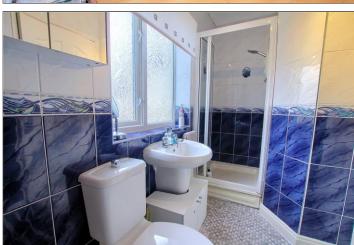

#### BEDROOM THREE - 2.6m x 2.74m (8'6" x 9')

With woodgrain effect laminate flooring.

**BATHROOM** - Fitted with a white four-piece suite comprising panelled corner bath, wash hand basin, WC, shower cubicle with concertina glass shower door, fully tiled walls, vinyl flooring, and electric extractor fan.