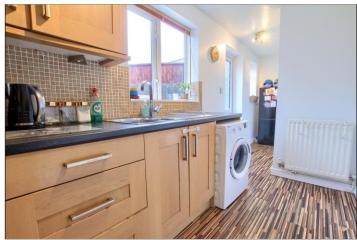

#### KITCHEN - 5.87m (19'3") (max) x 1.7m (5'7") (max)

Featuring a range of shaker design wall, drawer, and floor units with complementary marble effect work surface, slot in cooker with tiled splashback and brushed steel electric extractor fan over, plumbing for washing machine, one and a half bowl stainless steel sink with mixer tap and drainer, vinyl flooring, radiator, and UPVC composite door to the rear garden.