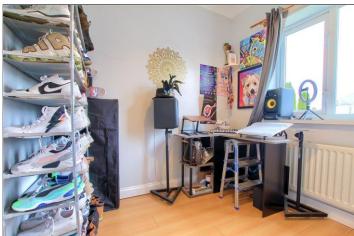

#### **FIRST FLOOR**

**LANDING** - With access to the boarded loft via dropdown ladder and airing cupboard housing the Viessmann combination boiler.

BEDROOM ONE - 3.58m x 3.2m (11'9" x 10'6") With radiator and built-in wardrobes.

BEDROOM TWO -  $3.23m \times 3.2m (10'7" \times 10'6")$  With radiator.

**TO VIEW:** Tel: 01642 955140 10 Town Square, Billingham, TS23 2LY

#### BEDROOM THREE - 2.6m x 2.74m (8'6" x 9')

With woodgrain effect laminate flooring.

**BATHROOM** - Fitted with a white four-piece suite comprising panelled corner bath, wash hand basin, WC, shower cubicle with concertina glass shower door, fully tiled walls, vinyl flooring, and electric extractor fan.