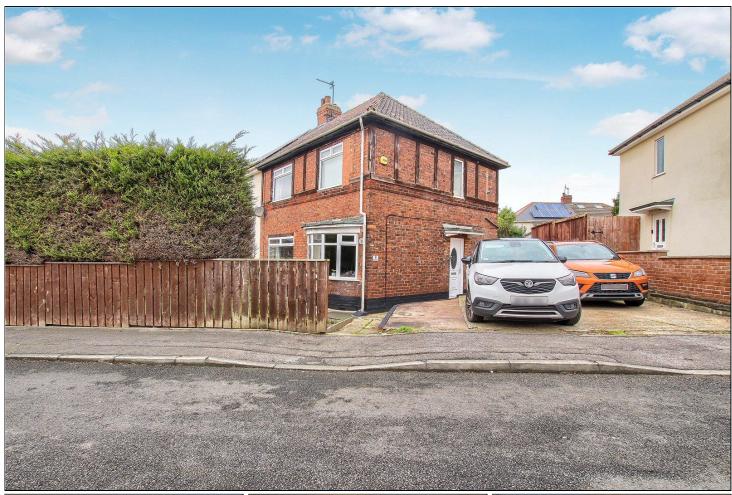

### RYDAL AVENUE, BILLINGHAM, TS23 1HZ

- Perfect First Time Buyer Property
- Three Bedroom Semi Detached House
- In Ready to Move in Condition
- Off Street Parking on The Driveway
- Two Double Bedrooms & Roomy Single
- Gas Central Heating with Combi Boiler
- UPVC Double Glazing
- Low Maintenance Rear Garden
- ▲ Lounge/Diner & Kitchen
- Bathroom with Four Piece Suite

£110,000

This will be of particular interest to first time buyers or someone looking for a ready to move in home. This semi-detached features three bedrooms, double width driveway, gas central heating with combi boiler, UPVC double glazing and a low maintenance rear garden.

#### **EXTERNALLY**

**PARKING & GARDENS** - To the front there is a double width concrete driveway with flagstone path to the entrance door and a lawned garden with conifer borders and slate gravel. Gated access leads to the rear garden with flagstone pathway, raised timber decked area, astro turf, shed and outside tap.