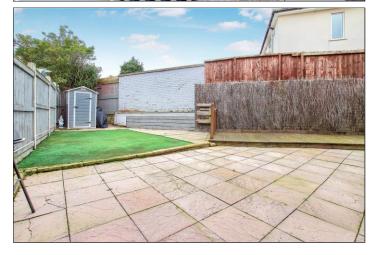

#### **EXTERNALLY**

**PARKING & GARDENS** - To the front there is a double width concrete driveway with flagstone path to the entrance door and a lawned garden with conifer borders and slate gravel. Gated access leads to the rear garden with flagstone pathway, raised timber decked area, astro turf, shed and outside tap.