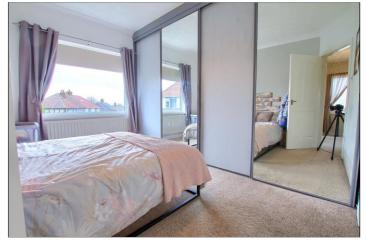

#### **FIRST FLOOR**

**LANDING** - With access to the boarded loft via dropdown ladder and airing cupboard housing the Viessmann combination boiler.

BEDROOM ONE - 3.58m x 3.2m (11'9" x 10'6") With radiator and built-in wardrobes.

BEDROOM TWO -  $3.23m \times 3.2m (10'7" \times 10'6")$  With radiator.

**TO VIEW:** Tel: 01642 955140 10 Town Square, Billingham, TS23 2LY