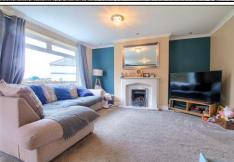

# LOUNGE/DINING ROOM - 6.8m (22'4") (max) x 4.24m (13'11") (max)

With radiator and living flame gas fire in marble surround in the lounge area and woodgrain effect laminate flooring, bay window, and radiator in the dining area.